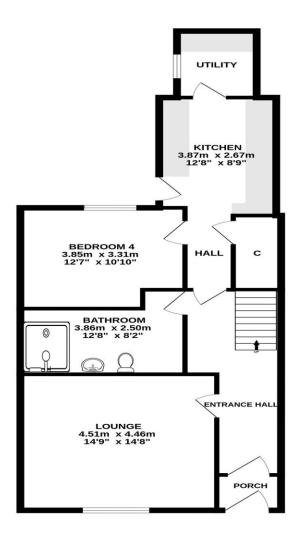

#### Gross Internal Floor Size 116 m<sup>2</sup>

GROUND FLOOR

ALL MEASUREMENTS TAKEN AT WIDEST POINT.

While every attempt has been made to ensure the accuracy of the floorplan contained here, measurements of doors, whotow, homes and any other tams are accuracy of the floorplan contained here, measurements omission or mis-statement. This plan is for illustrative purposes only and should be used as such by any prospective purchaser. The services, systems and appliances shown have not been tested and no guarantee as to their operability or efficiency can be given. Made with Metropix @2024 Donald Ross Residential, unlike most estate agents who are part of a franchise group or PLC, are privately owned and completely independent. Independence allows us to offer our clients a genuinely personal service geared solely towards the very best advice and assistance when selling your home. Donald Ross Residential was formed in 1985 and is one of Ayrshire's longest established estate agents. With a highly qualified and experienced team, Donald Ross Residential is the Estate Agent of choice when you are considering buying or selling your home. Donald Ross Residential is proud to be members of The Property Ombudsman for Estate Agents. We have done everything possible to ensure that the details included in this property schedule were correct at the time of going to print. Donald Ross will not be held liable for errors or omissions in this property schedule. We recommend that all home buyers view the home report before committing to purchase a property. ©2009 Donald Ross. All rights reserved.