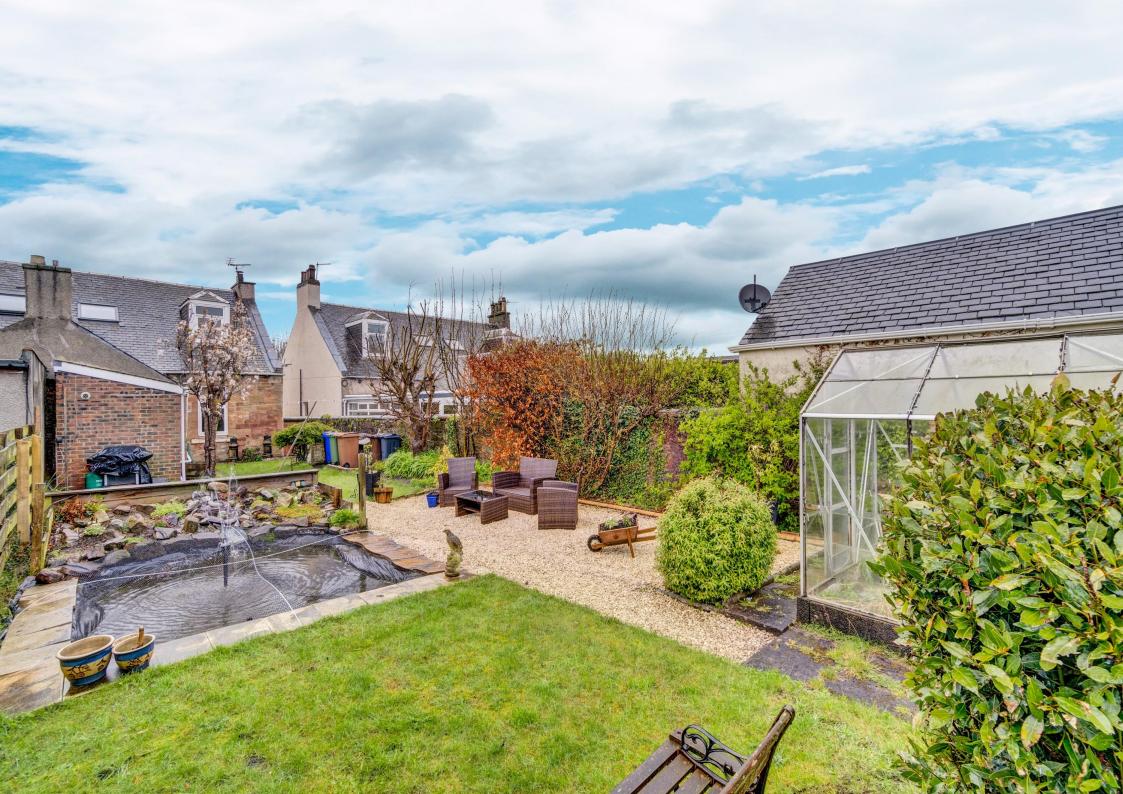

# 44, Falkland Park Road, Ayr, KA8 8LL

Donald Ross Residential are delighted to present to the market a charming four bedroom semi-detached cottage blending modern comfort with traditional charm. Greeted by a well presented interior that seamlessly combines contemporary touches with classic features. One of the highlights of this property is its extensive garden, providing a serene outdoor space. Located in the sought-after area of Falkland Park Road, this home offers convenient access to local amenities, schools and transport links.

- Entrance Porch
- Formal Lounge With Wood Burner
- Ground Floor Bedroom (Current Dining Room)
- Kitchen & Utility Room
- Elegant Family Shower Room
- Three First Floor Bedrooms
- Extensive Rear Garden
- Private Double Driveway
- Close To Local Amenities & Transport Links
- Sought-After Residential Area