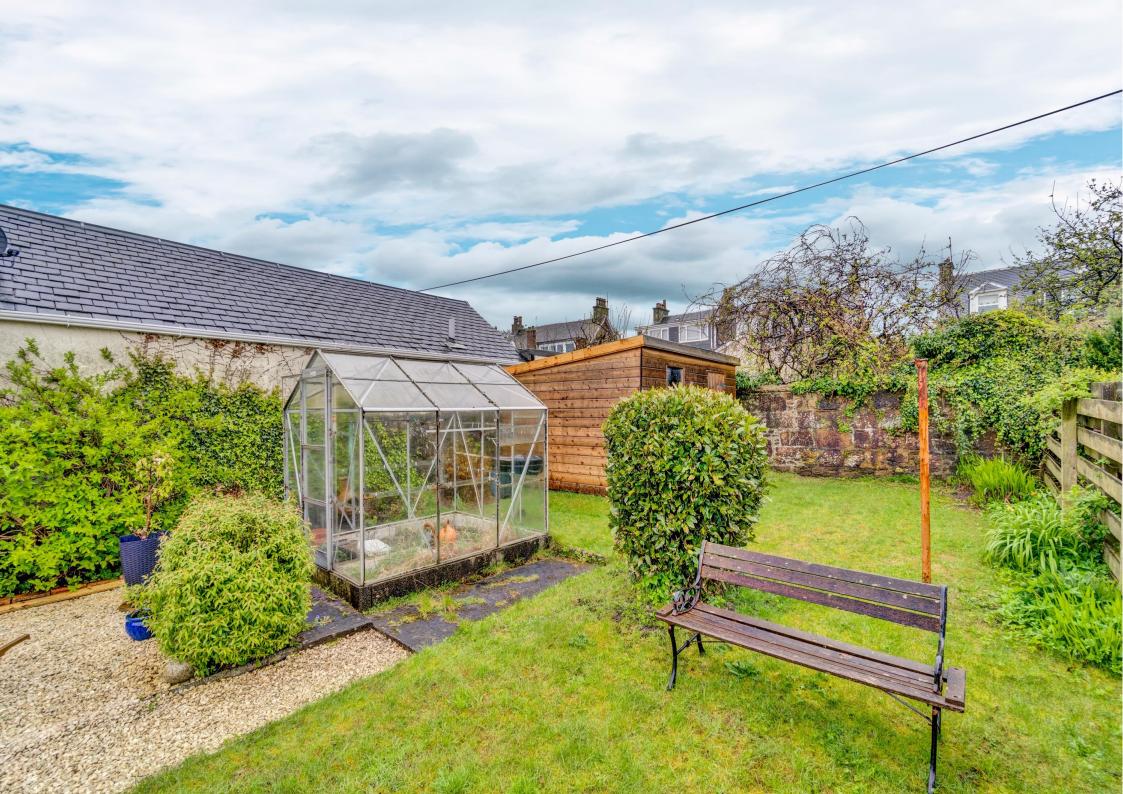

# 44, Falkland Park Road, Ayr, KA8 8LL

Donald Ross Residential are delighted to present to the market a charming four bedroom semi-detached cottage blending modern comfort with traditional charm. Greeted by a well presented interior that seamlessly combines contemporary touches with classic features. One of the highlights of this property is its extensive garden, providing a serene outdoor space. Located in the sought-after area of Falkland Park Road, this home offers convenient access to local amenities, schools and transport links.

- Entrance Porch
- Formal Lounge With Wood Burner
- Ground Floor Bedroom (Current Dining Room)
- Kitchen & Utility Room
- Elegant Family Shower Room
- Three First Floor Bedrooms
- Extensive Rear Garden
- Private Double Driveway
- Close To Local Amenities & Transport Links
- Sought-After Residential Area