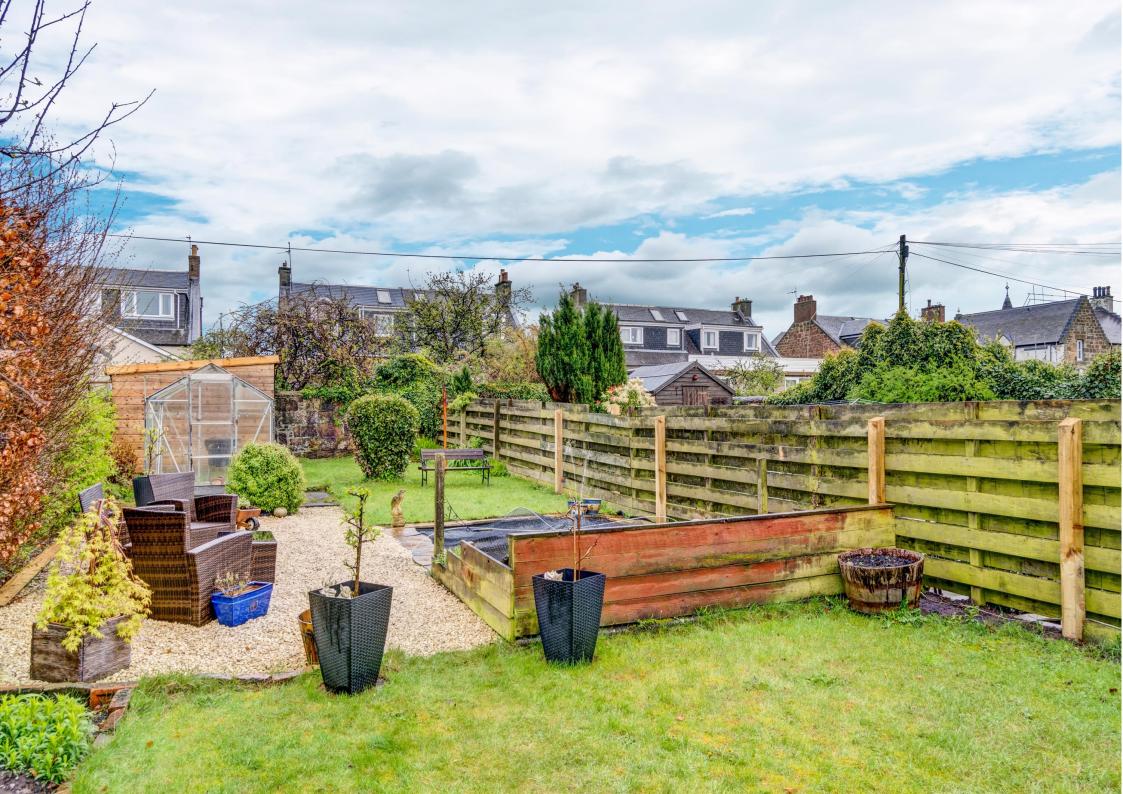

# 44, Falkland Park Road, Ayr, KA8 8LL

Donald Ross Residential are delighted to present to the market a charming four bedroom semi-detached cottage blending modern comfort with traditional charm. Greeted by a well presented interior that seamlessly combines contemporary touches with classic features. One of the highlights of this property is its extensive garden, providing a serene outdoor space. Located in the sought-after area of Falkland Park Road, this home offers convenient access to local amenities, schools and transport links.

- Entrance Porch
- Formal Lounge With Wood Burner
- Ground Floor Bedroom (Current Dining Room)
- Kitchen & Utility Room
- Elegant Family Shower Room
- Three First Floor Bedrooms
- Extensive Rear Garden
- Private Double Driveway
- Close To Local Amenities & Transport Links
- Sought-After Residential Area