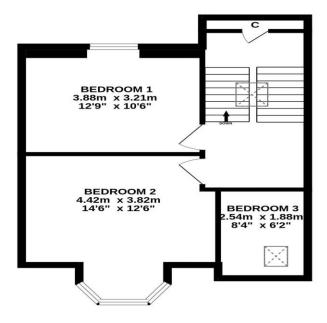

#### Gross Internal Floor Size 116 m<sup>2</sup>

GROUND FLOOR

ALL MEASUREMENTS TAKEN AT WIDEST POINT.

While every attempt has been made to ensure the accuracy of the floorplan contained here, measurements of doors, whotow, homes and any other tams are accuracy of the floorplan contained here, measurements omission or mis-statement. This plan is for illustrative purposes only and should be used as such by any prospective purchaser. The services, systems and appliances shown have not been tested and no guarantee as to their operability or efficiency can be given. Made with Metropix @2024 Donald Ross Residential, unlike most estate agents who are part of a franchise group or PLC, are privately owned and completely independent. Independence allows us to offer our clients a genuinely personal service geared solely towards the very best advice and assistance when selling your home. Donald Ross Residential was formed in 1985 and is one of Ayrshire's longest established estate agents. With a highly qualified and experienced team, Donald Ross Residential is the Estate Agent of choice when you are considering buying or selling your home. Donald Ross Residential is proud to be members of The Property Ombudsman for Estate Agents. We have done everything possible to ensure that the details included in this property schedule were correct at the time of going to print. Donald Ross will not be held liable for errors or omissions in this property schedule. We recommend that all home buyers view the home report before committing to purchase a property. ©2009 Donald Ross. All rights reserved.