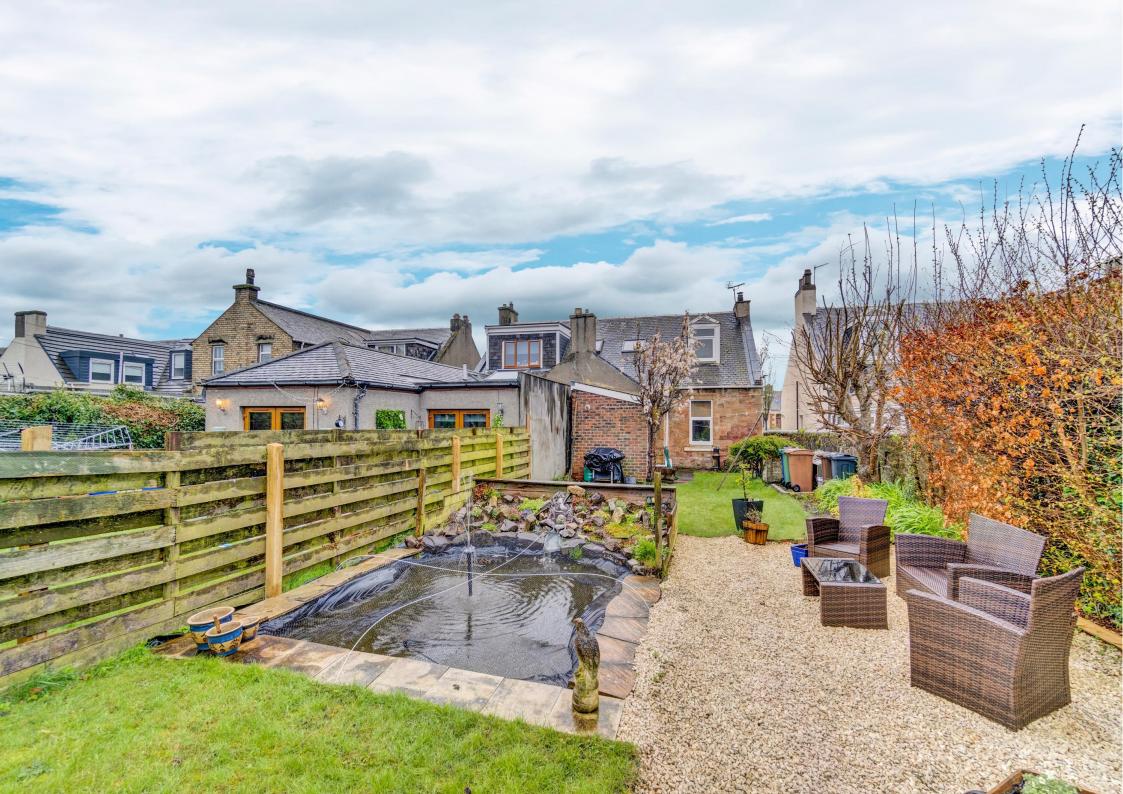

# 44, Falkland Park Road, Ayr, KA8 8LL

Donald Ross Residential are delighted to present to the market a charming four bedroom semi-detached cottage blending modern comfort with traditional charm. Greeted by a well presented interior that seamlessly combines contemporary touches with classic features. One of the highlights of this property is its extensive garden, providing a serene outdoor space. Located in the sought-after area of Falkland Park Road, this home offers convenient access to local amenities, schools and transport links.

- Entrance Porch
- Formal Lounge With Wood Burner
- Ground Floor Bedroom (Current Dining Room)
- Kitchen & Utility Room
- Elegant Family Shower Room
- Three First Floor Bedrooms
- Extensive Rear Garden
- Private Double Driveway
- Close To Local Amenities & Transport Links
- Sought-After Residential Area